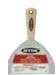

## **Hardwood Handles**

Pro-quality tools with solventresistant hardwood handles. **Highcarbon steel blades** are individually ground, polished and clear coated.

#### **Flexible Blades**

for applying compounds, smoothing and scraping.

07010 1-1/4" Flexible Putty Knife, Hardwood Handle \*Labeled, 0.8lb, 5pk

07060 1-1/4" Stiff Putty Knife, Hardwood Handle \*Labeled, 0.9lb, 5pk